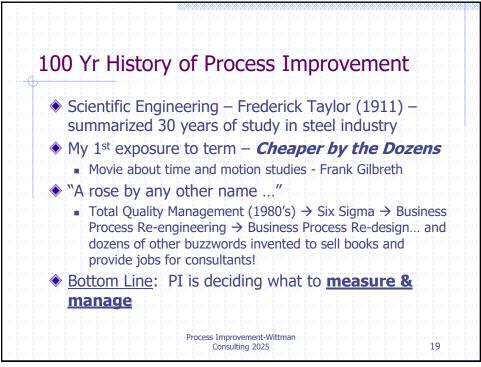

|               |                                                  | Average annual growth in:<br>Labor productivity | Capital investment |    |
|---------------|--------------------------------------------------|-------------------------------------------------|--------------------|----|
| 1948-73       | Postwar economic boom                            | 3.3%                                            | 3.9%               |    |
| 1974-95       | Great productivity slowdown                      | 1.5                                             | 3.8                |    |
| 1996-2002     | Technology-led resurgence                        | 3.3                                             | 5.1                |    |
| 2003-07       | Pre-recession deceleration