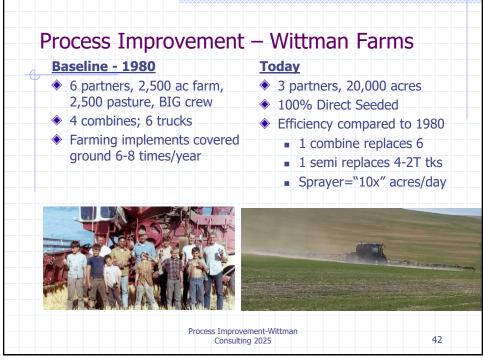

|
| Seed-Conventional Drill      | 15.00            |
| Harrow                       | 4.00             |
| Roller/Packer                | <u>4.00</u>      |
| Total Costs Per Acre         | \$60.00          |
| Recreational farming at its  | best!!!          |

| saves 3 steps & \$25/acre     |             |
|-------------------------------|-------------|
| <u>Operation</u>              | Cost/Acre   |
| Fall Heavy Harrow             | \$4.00      |
| Fall Roundup-Green Bridge     | 7.00        |
| Custom Hire-Direct Seed Drill | 17.00       |
| Harrow                        | 3.00        |
| Roller/Packer                 | <u>3.00</u> |
| Total Costs Per Acre          | \$35.50     |
| Qualitative Benefits: less wa | ter loss,   |
| less compaction, less erosion | risk        |

































































Convright 1999 Wittman Consulting Services















































| Wittman Farms<br>Beef Herd Health Protocol<br>Revised 11/30/11 |                                         |                                                      |                                   |  |  |
|----------------------------------------------------------------|-----------------------------------------|------------------------------------------------------|-----------------------------------|--|--|
| Date                                                           | Action                                  | Purpose/Detail                                       | Products                          |  |  |
|