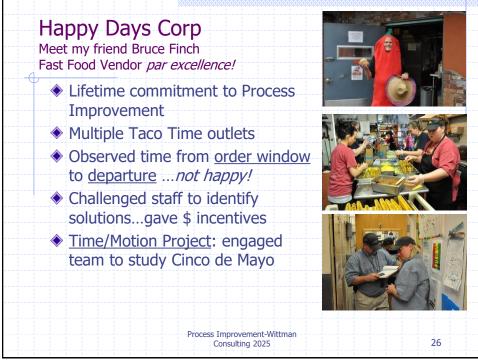

|               |                                                  | Average annual growth in:<br>Labor productivity | Capital investment |    |
|---------------|--------------------------------------------------|-------------------------------------------------|--------------------|----|
| 1948-73       | Postwar economic boom                            | 3.3%                                            | 3.9%               |    |
| 1974-95       | Great productivity slowdown                      | 1.5                                             | 3.8                |    |
| 1996-2002     | Technology-led resurgence                        | 3.3                                             | 5.1                |    |
| 2003-07       | Pre-recession deceleration