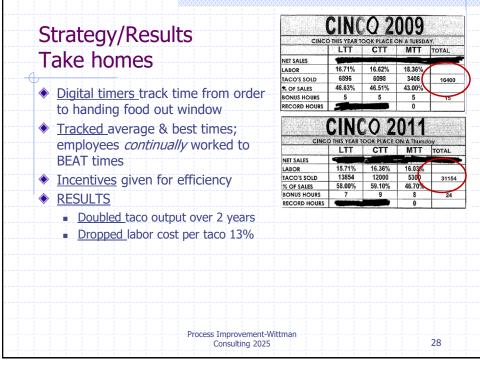

|               |                                                  | Average annual growth in:<br>Labor productivity | Capital investment |    |
|---------------|--------------------------------------------------|-------------------------------------------------|--------------------|----|
| 1948-73       | Postwar economic boom                            | 3.3%                                            | 3.9%               |    |
| 1974-95       | Great productivity slowdown                      | 1.5                                             | 3.8                |    |
| 1996-2002     | Technology-led resurgence                        | 3.3                                             | 5.1                |    |
| 2003-07       | Pre-recession deceleration                       |