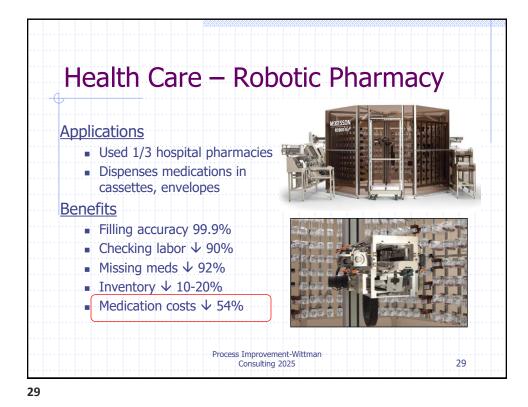

|               |                                                  | Average annual growth in:<br>Labor productivity | Capital investment |    |
|---------------|--------------------------------------------------|-------------------------------------------------|--------------------|----|
| 1948-73       | Postwar economic boom                            | 3.3%                                            | 3.9%               |    |
| 1974-95       | Great productivity slowdown                      | 1.5                                             | 3.8                |    |
| 1996-2002     | Technology-led resurgence                        | 3.3                                             | 5.1                |    |
| 2003-07       | Pre-recession deceleration                       | 2.