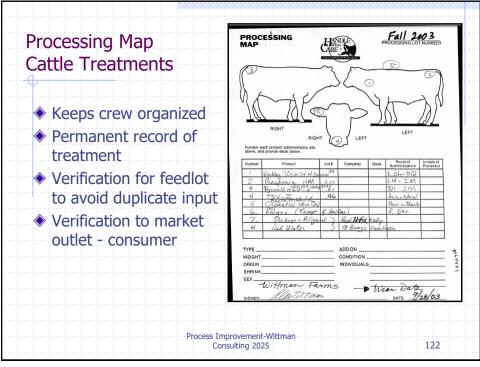

| Identify                                | Ear tag should match mother's                        |                                   |  |  |
|                                                                | Disinfect navel                         | Prevent naval disease/ill                            | H20 & Bedadine solution           |  |  |
|                                                                | Castrate (band) bull calves             |                                                      | Bands                             |  |  |
|                                                                | Vitamin A & D injection                 |                                                      | Vedco A&D                         |  |  |



























|                                       | Sprayer analysis summary sectio   | n                    |          |           | Print |               |  |
|---------------------------------------|-----------------------------------|----------------------|----------|-----------|-------|---------------|--|
|                                       |                                   |                      |          |           | - min |               |  |
|                                       | Analysis highlights:              |                      |          |           |       |               |  |
|                                       | Sprayer purchase price            | \$360,000            |          |           |       |               |  |
| d