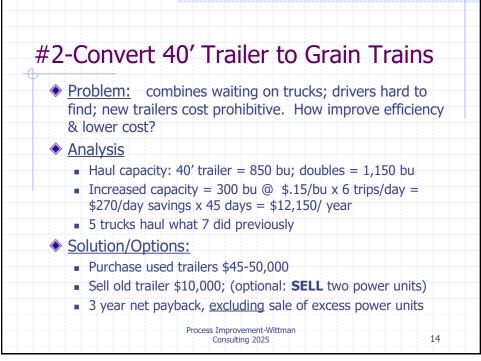

|               |                                                  | Average annual growth in:<br>Labor productivity | Capital investment |    |
|---------------|--------------------------------------------------|-------------------------------------------------|--------------------|----|
| 1948-73       | Postwar economic boom                            | 3.3%                                            | 3.9%               |    |
| 1974-95       | Great productivity slowdown                      | 1.5                                             | 3.8                |    |
| 1996-2002     | Technology-led resurgence                        | 3.3                                             | 5.1                |    |
| 2003-07       | Pre-recession deceleratio