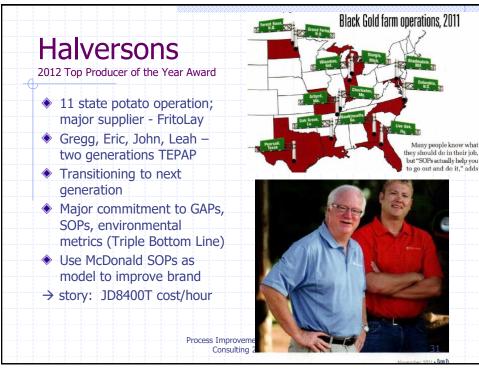

|               |                                                  | Average annual growth in:<br>Labor productivity | Capital investment |    |
|---------------|--------------------------------------------------|-------------------------------------------------|--------------------|----|
| 1948-73       | Postwar economic boom                            | 3.3%                                            | 3.9%               |    |
| 1974-95       | Great productivity slowdown                      | 1.5                                             | 3.8                |    |
| 1996-2002     | Technology-led resurgence                        | 3.3                                             | 5.1                |    |
| 2003-07       | Pre-recession deceleration                       | 2.2                                             | 2.9                |    |
| 2008-16*      | Great Recession and aftermath                    | 1.3                                             | 1.7                |    |
| By The New Ye | ,<br>mic Policy Institute analysis of data compi | activity am                                     | d capital          | BA |