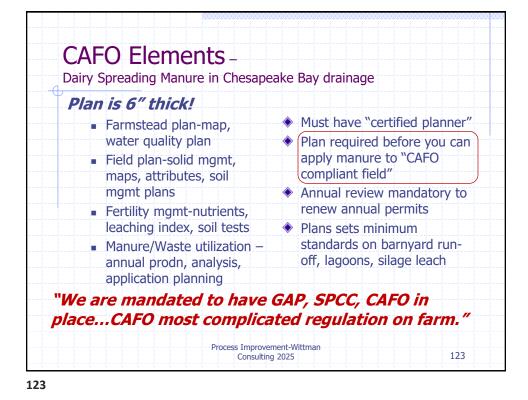

| Identify                                | Ear tag should match mother's                        |                                   |  |  |
|                                                                | Disinfect navel                         | Prevent naval disease/ill                            | H20 & Bedadine solution           |  |  |
|                                                                | Castrate (band) bull calves             |                                                      | Bands                             |  |  |
|                                                                | Vitamin A & D injection                 |                                                      | Vedco A&D                         |  |  |



























|                                       | Sprayer analysis summary sectio   | n                    |          |           | Print |               |  |
|---------------------------------------|-----------------------------------|----------------------|----------|-----------|-------|---------------|--|
|                                       |                                   |                      |          |           | - min |               |  |
|                                       | Analysis highlights:              |                      |          |           |       |               |  |
|                                       | Sprayer purchase price            | \$360,000            |          |           |       |               |  |
| d