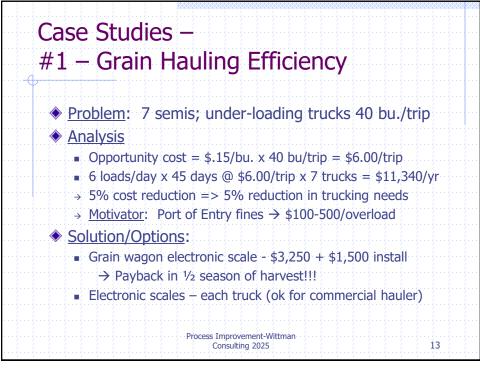

|               |                                                  | Average annual growth in:<br>Labor productivity | Capital investment |    |
|---------------|--------------------------------------------------|-------------------------------------------------|--------------------|----|
| 1948-73       | Postwar economic boom                            | 3.3%                                            | 3.9%               |    |
| 1974-95       | Great productivity slowdown                      | 1.5                                             | 3.8                |    |
| 1996-2002     | Technology-led resurgence                        | 3.3                                             | 5.1                |    |
| 2003-07       | Pre-recession deceler