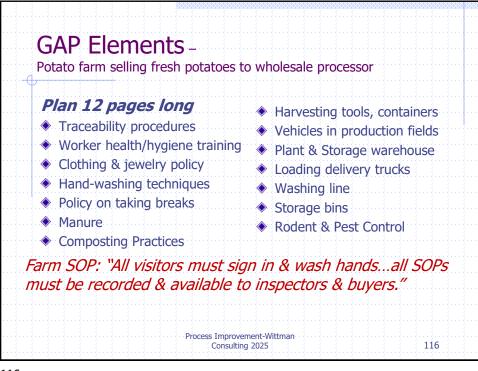

| <u>4.00</u>      |
| Total Costs Per Acre         | \$60.00          |
| Recreational farming at its  | best!!!          |

| saves 3 steps & \$25/acre     |             |
|-------------------------------|-------------|
| <u>Operation</u>              | Cost/Acre   |
| Fall Heavy Harrow             | \$4.00      |
| Fall Roundup-Green Bridge     | 7.00        |
| Custom Hire-Direct Seed Drill | 17.00       |
| Harrow                        | 3.00        |
| Roller/Packer                 | <u>3.00</u> |
| Total Costs Per Acre          | \$35.50     |
| Qualitative Benefits: less wa | ter loss,   |
| less compaction, less erosion | risk        |

































































Convright 1999 Wittman Consulting Services















































| Wittman Farms<br>Beef Herd Health Protocol<br>Revised 11/30/11 |                                         |                                                      |                                   |  |  |
|----------------------------------------------------------------|-----------------------------------------|------------------------------------------------------|-----------------------------------|--|--|
| Date                                                           | Action                                  | Purpose/Detail                                       | Products                          |  |  |
|                                                                | Cows                                    |                                                      |