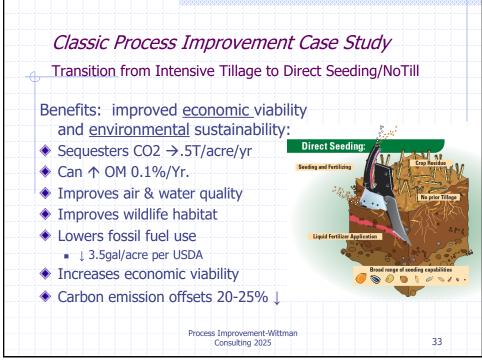

| <b>Operation</b>             | <u>Cost/Acre</u> |
|------------------------------|------------------|
| Fall Plow                    | \$15.00          |
| Spring Harrow                | 4.00             |
| Spring Cultivate             | 6.00             |
| Cultivate/Spray Incorporate  | 6.00             |
| 2nd Incorporation-Cultivator | 6.00             |
| Seed-Conventional Drill      | 15.00            |
| Harrow                       | 4.00             |
| Roller/Packer                | <u>4.00</u>      |
| Total Costs Per Acre         | \$60.00          |
| Recreational farming at its  | best!!!          |

| saves 3 steps & \$25/acre     |             |
|-------------------------------|-------------|
| <u>Operation</u>              | Cost/Acre   |
| Fall Heavy Harrow             | \$4.00      |
| Fall Roundup-Green Bridge     | 7.00        |
| Custom Hire-Direct Seed Drill | 17.00       |
| Harrow                        | 3.00        |
| Roller/Packer                 | <u>3.00</u> |
| Total Costs Per Acre          | \$35.50     |
| Qualitative Benefits: less wa | ter loss,   |
| less compaction, less erosion | risk        |