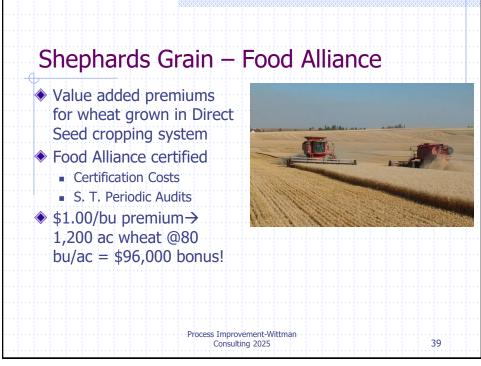

|
| Seed-Conventional Drill      | 15.00            |
| Harrow                       | 4.00             |
| Roller/Packer                | <u>4.00</u>      |
| Total Costs Per Acre         | \$60.00          |
| Recreational farming at its  | best!!!          |

| saves 3 steps & \$25/acre     |             |
|-------------------------------|-------------|
| <u>Operation</u>              | Cost/Acre   |
| Fall Heavy Harrow             | \$4.00      |
| Fall Roundup-Green Bridge     | 7.00        |
| Custom Hire-Direct Seed Drill | 17.00       |
| Harrow                        | 3.00        |
| Roller/Packer                 | <u>3.00</u> |
| Total Costs Per Acre          | \$35.50     |
| Qualitative Benefits: less wa | ter loss,   |
| less compaction, less erosion | risk        |

































































Convright 1999 Wittman Consulting Services















































| Wittman Farms<br>Beef Herd Health Protocol<br>Revised 11/30/11 |                                         |                                                      |                                   |  |  |
|----------------------------------------------------------------|-----------------------------------------|------------------------------------------------------|-----------------------------------|--|--|
| Date                                                           | Action                                  | Purpose/Detail                                       | Products                          |  |  |
|