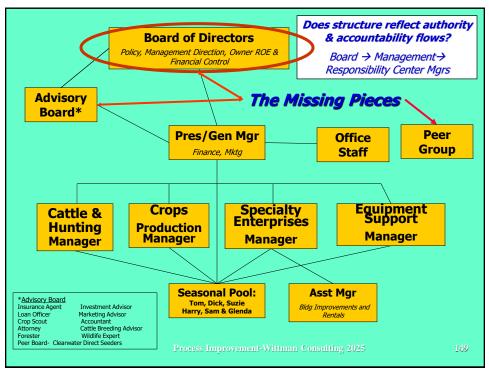

|               |  |
|                                       |                                   |                      |          |           |       | -             |  |
|                                       | Total for sprayer and tendering   | \$77,872             | \$339.80 | \$3.89    | 47%   | $\mathcal{A}$ |  |
|                                       |                                   |                      |          |           |       |               |  |
|                                       | Date of analysis ====> 2/19       | 16,000               | )ac 🔶    | \$4.03/ac |       |               |  |
|                                       |                                   | ess Impro 25,000     |          | \$2 02/0  |       |               |  |



























| <br>Sample Job Description –<br>Precision Ag & Safety Manager