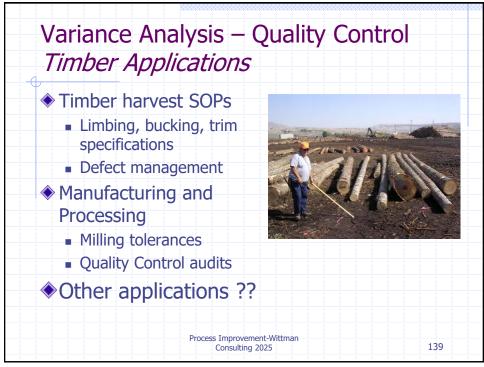

\$1.49    |       |               |  |
|                                       |                                   |                      |          |           |       | -             |  |
|                                       | Total for sprayer and tendering   | \$77,872             | \$339.80 | \$3.89    | 47%   | $\mathcal{A}$ |  |
|                                       |                                   |                      |          |           |       |               |  |
|                                       | Date of analysis ====> 2/19       | 16,000               | )ac 🔶    | \$4.03/ac |       |               |  |
|                                       |                                   | ess Impro 25,000     |          | \$2 02/0  |       |               |  |



























| <br>Sample Job Description –<br>Precision Ag & Safety Manager