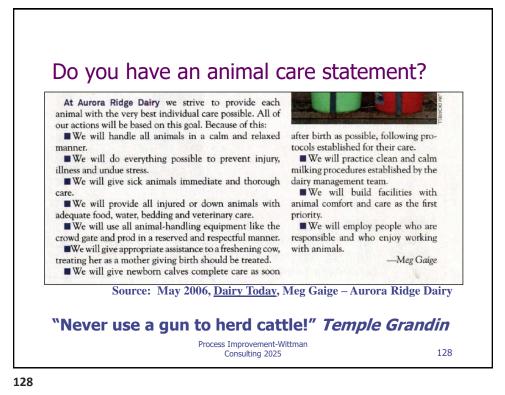

| Identify                                | Ear tag should match mother's                        |                                   |  |  |
|                                                                | Disinfect navel                         | Prevent naval disease/ill                            | H20 & Bedadine solution           |  |  |
|                                                                | Castrate (band) bull calves             |                                                      | Bands                             |  |  |
|                                                                | Vitamin A & D injection                 |                                                      | Vedco A&D                         |  |  |



























|                                       | Sprayer analysis summary sectio   | n                    |          |           | Print |               |  |
|---------------------------------------|-----------------------------------|----------------------|----------|-----------|-------|---------------|--|
|                                       |                                   |                      |          |           | - min |               |  |
|                                       | Analysis highlights:              |                      |          |           |       |               |  |
|                                       | Sprayer purchase price            | \$360,000            |          |           |       |               |  |
| d