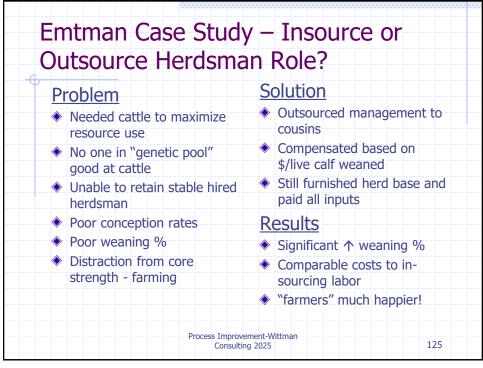

| Identify                                | Ear tag should match mother's                        |                                   |  |  |
|                                                                | Disinfect navel                         | Prevent naval disease/ill                            | H20 & Bedadine solution           |  |  |
|                                                                | Castrate (band) bull calves             |                                                      | Bands                             |  |  |
|                                                                | Vitamin A & D injection                 |                                                      | Vedco A&D                         |  |  |



























|                                       | Sprayer analysis summary sectio   | n                    |          |           | Print |               |  |
|---------------------------------------|-----------------------------------|----------------------|----------|-----------|-------|---------------|--|
|                                       |                                   |                      |          |           | - min |               |  |
|                                       | Analysis highlights:              |                      |          |           |       |               |  |
|                                       | Sprayer purchase price            | \$360,000            |          |           |       |               |  |
| d