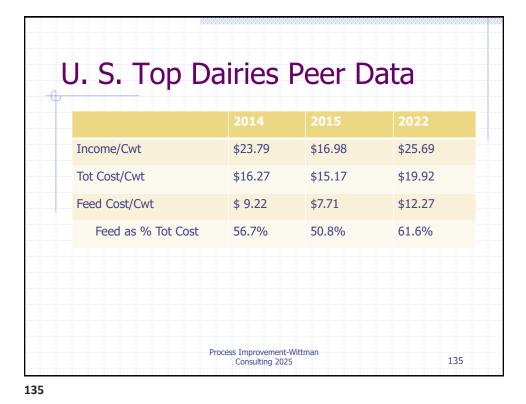

73 | \$1.49    |       |               |  |
|                                       |                                   |                      |          |           |       | -             |  |
|                                       | Total for sprayer and tendering   | \$77,872             | \$339.80 | \$3.89    | 47%   | $\mathcal{A}$ |  |
|                                       |                                   |                      |          |           |       |               |  |
|                                       | Date of analysis ====> 2/19       | 16,000               | )ac 🔶    | \$4.03/ac |       |               |  |
|                                       |                                   | ess Impro 25,000     |          | \$2 02/0  |       |               |  |



























| <br>Sample Job Description –<br>Precision Ag & Safety Manager