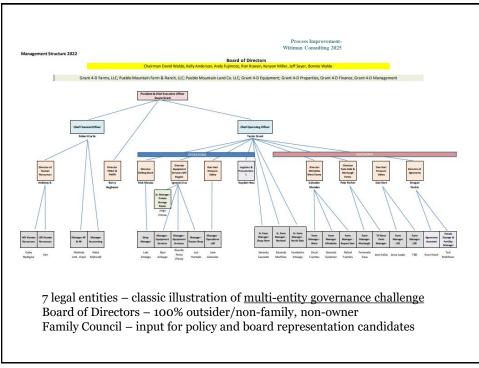

|  |
|                                       |                                   |                      |          |           |       | -             |  |
|                                       | Total for sprayer and tendering   | \$77,872             | \$339.80 | \$3.89    | 47%   | $\mathcal{A}$ |  |
|                                       |                                   |                      |          |           |       |               |  |
|                                       | Date of analysis ====> 2/19       | 16,000               | )ac 🔶    | \$4.03/ac |       |               |  |
|                                       |                                   | ess Impro 25,000     |          | \$2 02/0  |       |               |  |



























| <br>Sample Job Description –<br>Precision Ag & Safety Manager