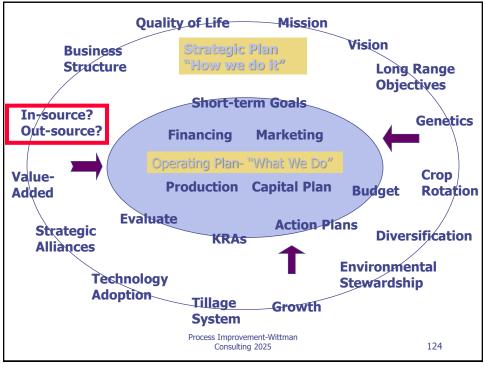

| Identify                                | Ear tag should match mother's                        |                                   |  |  |
|                                                                | Disinfect navel                         | Prevent naval disease/ill                            | H20 & Bedadine solution           |  |  |
|                                                                | Castrate (band) bull calves             |                                                      | Bands                             |  |  |
|                                                                | Vitamin A & D injection                 |                                                      | Vedco A&D                         |  |  |



























|                                       | Sprayer analysis summary sectio   | n                    |          |           | Print |               |  |
|---------------------------------------|-----------------------------------|----------------------|----------|-----------|-------|---------------|--|
|                                       |                                   |                      |          |           | - min |               |  |
|                                       | Analysis highlights:              |                      |          |           |       |               |  |
|                                       | Sprayer purchase price            | \$360,000            |          |           |       |               |  |
| d