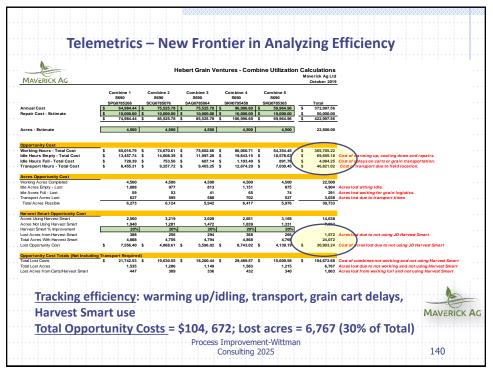

$1.49    |       |               |  |
|                                       |                                   |                      |          |           |       | -             |  |
|                                       | Total for sprayer and tendering   | \$77,872             | \$339.80 | \$3.89    | 47%   | $\mathcal{A}$ |  |
|                                       |                                   |                      |          |           |       |               |  |
|                                       | Date of analysis ====> 2/19       | 16,000               | )ac 🔶    | \$4.03/ac |       |               |  |
|                                       |                                   | ess Impro 25,000     |          | \$2 02/0  |       |               |  |



























| <br>Sample Job Description –<br>Precision Ag & Safety Manager