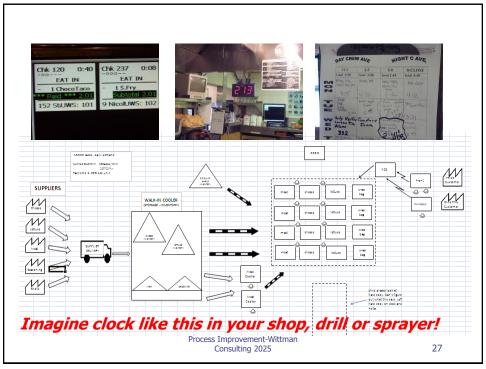

|               |                                                  | Average annual growth in:<br>Labor productivity | Capital investment |    |
|---------------|--------------------------------------------------|-------------------------------------------------|--------------------|----|
| 1948-73       | Postwar economic boom                            | 3.3%                                            | 3.9%               |    |
| 1974-95       | Great productivity slowdown                      | 1.5                                             | 3.8                |    |
| 1996-2002     | Technology-led resurgence                        | 3.3                                             | 5.1                |    |
| 2003-07       | Pre-recession deceleration