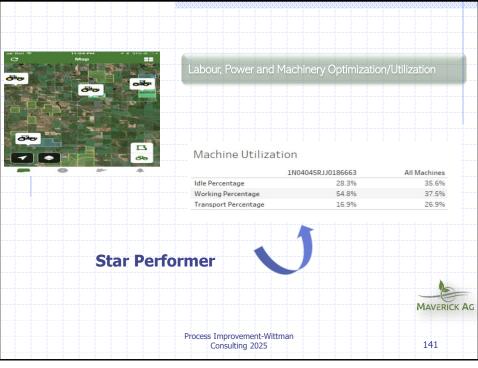

.49    |       |               |  |
|                                       |                                   |                      |          |           |       | -             |  |
|                                       | Total for sprayer and tendering   | \$77,872             | \$339.80 | \$3.89    | 47%   | $\mathcal{A}$ |  |
|                                       |                                   |                      |          |           |       |               |  |
|                                       | Date of analysis ====> 2/19       | 16,000               | )ac 🔶    | \$4.03/ac |       |               |  |
|                                       |                                   | ess Impro 25,000     |          | \$2 02/0  |       |               |  |



























| <br>Sample Job Description –<br>Precision Ag & Safety Manager