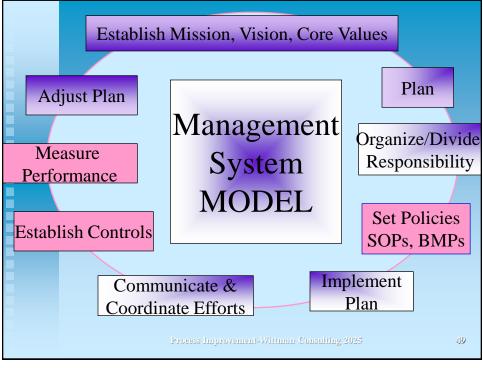

-Conventional Drill      | 15.00            |
| Harrow                       | 4.00             |
| Roller/Packer                | <u>4.00</u>      |
| Total Costs Per Acre         | \$60.00          |
| Recreational farming at its  | best!!!          |

| saves 3 steps & \$25/acre     |             |
|-------------------------------|-------------|
| <u>Operation</u>              | Cost/Acre   |
| Fall Heavy Harrow             | \$4.00      |
| Fall Roundup-Green Bridge     | 7.00        |
| Custom Hire-Direct Seed Drill | 17.00       |
| Harrow                        | 3.00        |
| Roller/Packer                 | <u>3.00</u> |
| Total Costs Per Acre          | \$35.50     |
| Qualitative Benefits: less wa | ter loss,   |
| less compaction, less erosion | risk        |

































































Convright 1999 Wittman Consulting Services















































| Wittman Farms<br>Beef Herd Health Protocol<br>Revised 11/30/11 |                                         |                                                      |                                   |  |  |
|----------------------------------------------------------------|-----------------------------------------|------------------------------------------------------|-----------------------------------|--|--|
| Date                                                           | Action                                  | Purpose/Detail                                       | Products                          |  |  |
|