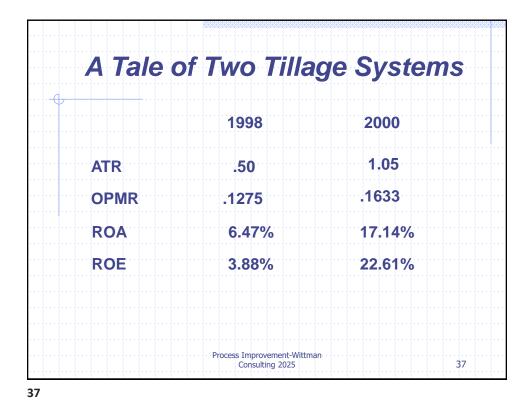

|
| Seed-Conventional Drill      | 15.00            |
| Harrow                       | 4.00             |
| Roller/Packer                | <u>4.00</u>      |
| Total Costs Per Acre         | \$60.00          |
| Recreational farming at its  | best!!!          |

| saves 3 steps & \$25/acre     |             |
|-------------------------------|-------------|
| <u>Operation</u>              | Cost/Acre   |
| Fall Heavy Harrow             | \$4.00      |
| Fall Roundup-Green Bridge     | 7.00        |
| Custom Hire-Direct Seed Drill | 17.00       |
| Harrow                        | 3.00        |
| Roller/Packer                 | <u>3.00</u> |
| Total Costs Per Acre          | \$35.50     |
| Qualitative Benefits: less wa | ter loss,   |
| less compaction, less erosion | risk        |

































































Convright 1999 Wittman Consulting Services















































| Wittman Farms<br>Beef Herd Health Protocol<br>Revised 11/30/11 |                                         |                                                      |                                   |  |  |
|----------------------------------------------------------------|-----------------------------------------|------------------------------------------------------|-----------------------------------|--|--|
| Date                                                           | Action                                  | Purpose/Detail                                       | Products                          |  |  |
|