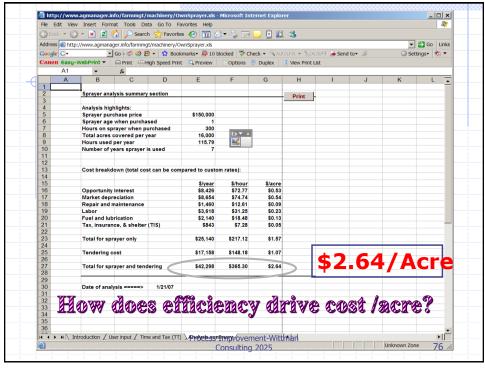

|                                       | Sprayer analysis summary sectio   | n                    |          |           | Print |               |  |
|---------------------------------------|-----------------------------------|----------------------|----------|-----------|-------|---------------|--|
|                                       |                                   |                      |          |           | - min |               |  |
|                                       | Analysis highlights:              |                      |          |           |       |               |  |
|                                       | Sprayer purchase price            | \$360,000            |          |           |       |               |  |
| d                                     | Sprayer age when purchased        | 0                    |          |           |       |               |  |
| Ψ                                     | Hours on sprayer when purchase    |                      |          |           |       |               |  |
|                                       | Total acres covered per year      | 20,000               |          |           |       |               |  |
|                                       | Hours used per year               | 229                  |          |           |       |               |  |
| · · · · · · · · · · · · · · · · · · · | Number of years sprayer is used   | 10                   |          |           |       |               |  |
|                                       |                                   |                      |          |           |       |               |  |
|                                       | Cost breakdown (total cost can be | o compared to custom | ratoc):  |           |       |               |  |
|                                       | Cost Dreakdown (total Cost can be | e compareu to custon | rrates). |           |       |               |  |
|                                       |                                   | \$/year              | \$/hour  | \$/acre   |       |               |  |
|                                       | Opportunity interest              | \$8,952              | \$39.06  | \$0.45    |       |               |  |
|                                       | Market depreciation               | \$15,619             | \$68.16  | \$0.78    |       |               |  |
|                                       | Repair and maintenance            | \$9,059              | \$39.53  | \$0.45    |       |               |  |
|                                       | Labor                             | \$7,161              | \$31.25  | \$0.36    |       |               |  |
|                                       | Fuel and lubrication              | \$5,672              | \$24.75  | \$0.28    |       |               |  |
|                                       | Tax, insurance, & shelter (TIS)   | \$1,679              | \$7.32   | \$0.08    |       |               |  |
|                                       | Total for sprayer only            | \$48,142             | \$210.08 | \$2.41    |       |               |  |
|                                       | Tendering cost                    | \$29,729             | \$129.73 | \$1.49    |       |               |  |
|                                       |                                   |                      |          |           |       | -             |  |
|                                       | Total for sprayer and tendering   | \$77,872             | \$339.80 | \$3.89    | 47%   | $\mathcal{A}$ |  |
|                                       |                                   |                      |          |           |       |               |  |
|                                       | Date of analysis ====> 2/19       | 16,000               | )ac 🔶    | \$4.03/ac |       |               |  |
|                                       |                                   | ess Impro 25,000     |          | \$2 02/0  |       |               |  |