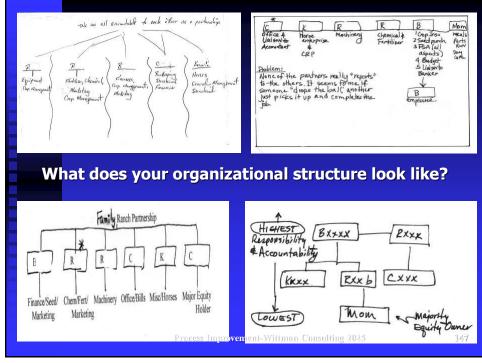

|               |  |
|                                       |                                   |                      |          |           |       | -             |  |
|                                       | Total for sprayer and tendering   | \$77,872             | \$339.80 | \$3.89    | 47%   | $\mathcal{A}$ |  |
|                                       |                                   |                      |          |           |       |               |  |
|                                       | Date of analysis ====> 2/19       | 16,000               | )ac 🔶    | \$4.03/ac |       |               |  |
|                                       |                                   | ess Impro 25,000     |          | \$2 02/0  |       |               |  |



























| <br>Sample Job Description –<br>Precision Ag & Safety Manager