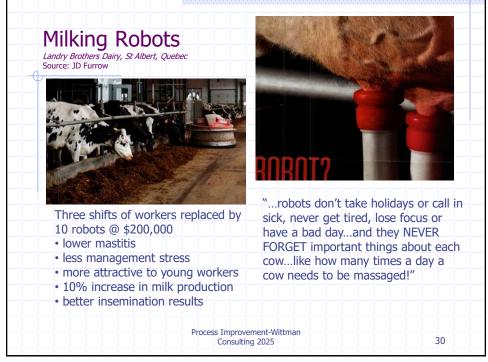

|               |                                                  | Average annual growth in:<br>Labor productivity | Capital investment |    |
|---------------|--------------------------------------------------|-------------------------------------------------|--------------------|----|
| 1948-73       | Postwar economic boom                            | 3.3%                                            | 3.9%               |    |
| 1974-95       | Great productivity slowdown                      | 1.5                                             | 3.8                |    |
| 1996-2002     | Technology-led resurgence                        | 3.3                                             | 5.1                |    |
| 2003-07       | Pre-recession deceleration                       | 2.2